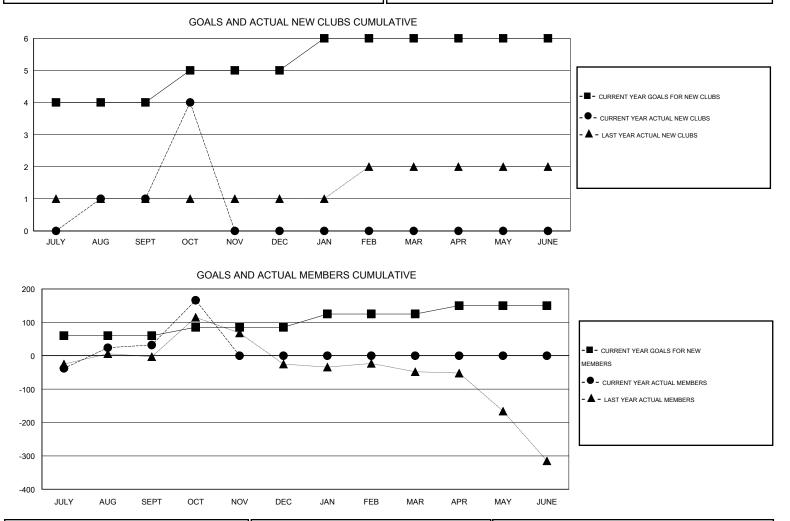

## District 316 B

Results as of: 10/31/2014

GMT CA 6

## GMT: ER GURUNATHAN

| Clubs                      |                  |           |                  |                  | Members<br>RESULTS FOR 2014-2015 |                    |                                     |                    |                  |
|----------------------------|------------------|-----------|------------------|------------------|----------------------------------|--------------------|-------------------------------------|--------------------|------------------|
| RESULTS FOR 2014-2015      |                  |           |                  |                  |                                  |                    |                                     |                    |                  |
| QUARTER                    | NEW CLUB<br>GOAL | NEW CLUBS | DROPPED<br>CLUBS | NET<br>GAIN/LOSS | QUARTER                          | NEW MEMBER<br>GOAL | CHARTER AND<br>NEW MEMBERS<br>ADDED | DROPPED<br>MEMBERS | NET<br>GAIN/LOSS |
| JULY/AUG/SEPT              | 4                | 1<br>3    | 2<br>0           | -1<br>3          | JULY/AUG/SEPT                    | 60<br>25           | 150<br>136                          | 118<br>2           | 32<br>134        |
| OCT/NOV/DEC<br>JAN/FEB/MAR | 1                | 0         | 0                | 0                | OCT/NOV/DEC<br>JAN/FEB/MAR       | 40                 | 0                                   | 0                  | 0                |
| APR/MAY/JUNE               | 0                | 0         | 0                | 0                | APR/MAY/JUNE                     | 25                 | 0                                   | 0                  | 0                |